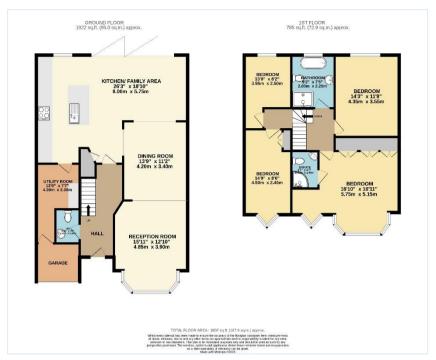

# Master bedroom - 18.10 x 16.11

Double glazed bay windows to front aspect, bespoke plantation shutters, double panel radiators, fitted wardrobes, carpet, spotlights, coving.

## Bedroom 2 - 14.3 x 11.8

Double glazed window to rear, double panel radiator, carpet, coving.

## Bedroom 3 - 14.9 x 8.0

Double glazed window to front aspect, double panel radiator, fitted wardrobe, carpet, coving.

## Bedroom 4 - 13.0 x 8.2

Double glazed window to rear aspect, double panel radiator, carpet, coving.

## Family Bathroom -

Double glazed window to rear aspect, low level w/c, free standing bath with stainless steel mixer tap and hand-held shower spray, walk in shower with Niche stainless steel overhead and hand-held spray, wash hand basin with stainless steel mixer taps, vanity mirror with LED lights, floating vanity cupboard, stainless steel wall mounted towel rail, tiled walls and floor, extractor fan.