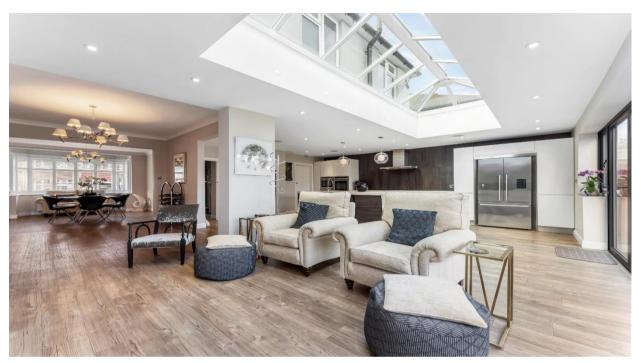

#### Open Plan Kitchen, Dining, Lounge -

Kitchen - Range of units with larder cupboard and drawers, space for American fridge freezer and full-size wine fridge, wall mounted oven and combi oven microwave, plate warmer, induction electric hob with stainless steel extractor fan above. Breakfast bar seating area on Island housing with soft close functioning floor units, integrated dishwasher, bin cupboard and wine fridge, stainless steel sink with mixer tap providing instant boiling water, worktops with wooden effect splash back, double glazed lantern roof with lights surround, built in BOSE speaker system, CCTV camera to rear of house. Dining area - Double glazed windows to front aspect with bespoke plantation shutters, double panel radiator, bespoke fitted display units with cupboards below. Lounge - Bi-fold doors to rear, wall mounted radiator. Amtico wood flooring and under floor heating throughout.