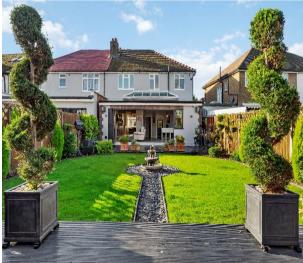

#### Rear Garden -

Landscaped, York stone patio area, lawns and mature shrubs, water feature and decking area to rear, outside speakers, shed/workshop, outside lighting.