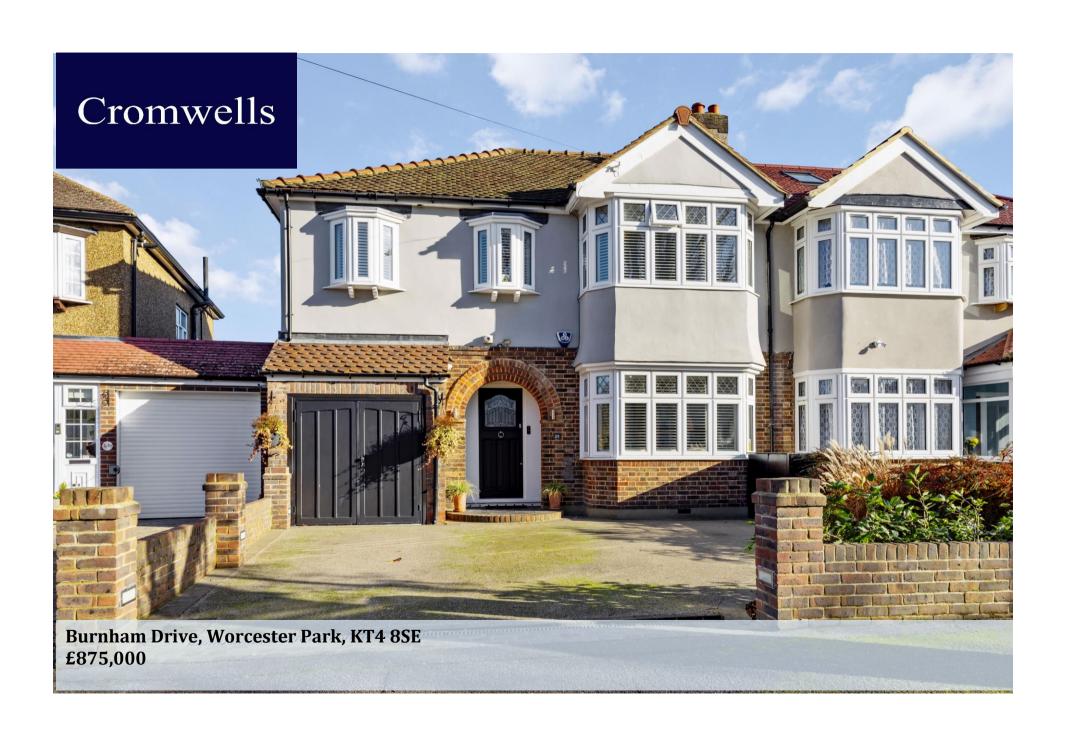

Cromwells are delighted to present this extended fourbedroom semi-detached home. Modern Kitchen / Dining / Lounge with BI-Fold doors leading to a landscaped rear garden. Full security system. Master bedroom with En Suite. Ideally situated in a tree lined road between Worcester Park and North Cheam with transport links, schools, and amenities. Viewing highly recommended.

#### Front -

Resin driveway providing off street parking for several cars, arched porch with York stone step.

Council Tax – F Tenure – Freehold Square Foot - 1807

Brabham Court,45 Central Road Worcester Park Surrey KT4 8EA