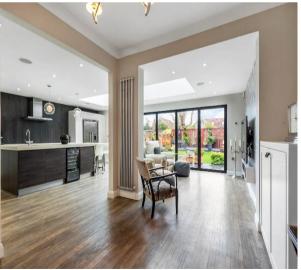

#### Open Plan Kitchen, Dining, Lounge -

Kitchen - Range of units with larder cupboard and drawers, space for American fridge freezer and full-size wine fridge, wall mounted oven and combi oven microwave, plate warmer, induction electric hob with stainless steel extractor fan above. Breakfast bar seating area on Island housing with soft close functioning floor units, integrated dishwasher, bin cupboard and wine fridge, stainless steel sink with mixer tap providing instant boiling water, worktops with wooden effect splash back, double glazed lantern roof with lights surround, built in BOSE speaker system, CCTV camera to rear of house. Dining area - Double glazed windows to front aspect with bespoke plantation shutters, double panel radiator, bespoke fitted display units with cupboards below. Lounge - Bi-fold doors to rear, wall mounted radiator. Amtico wood flooring and under floor heating throughout.