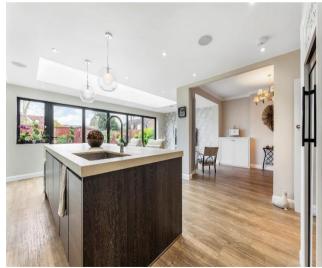

#### Open Plan Kitchen, Dining, Lounge -

Kitchen - Range of units with larder cupboard and drawers, space for American fridge freezer and full-size wine fridge, wall mounted oven and combi oven microwave, plate warmer, induction electric hob with stainless steel extractor fan above. Breakfast bar seating area on Island housing with soft close functioning floor units, integrated dishwasher, bin cupboard and wine fridge, stainless steel sink with mixer tap providing instant boiling water, worktops with wooden effect splash back, double glazed lantern roof with lights surround, built in BOSE speaker system, CCTV camera to rear of house. Dining area - Double glazed windows to front aspect with bespoke plantation shutters, double panel radiator, bespoke fitted display units with cupboards below. Lounge - Bi-fold doors to rear, wall mounted radiator. Amtico wood flooring and under floor heating throughout.