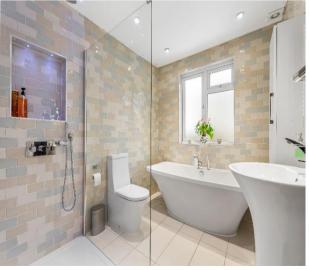

## Family Bathroom -

Double glazed window to rear aspect, low level w/c, free standing bath with stainless steel mixer tap and hand-held shower spray, walk in shower with Niche stainless steel overhead and hand-held spray, wash hand basin with stainless steel mixer taps, vanity mirror with LED lights, floating vanity cupboard, stainless steel wall mounted towel rail, tiled walls and floor, extractor fan.