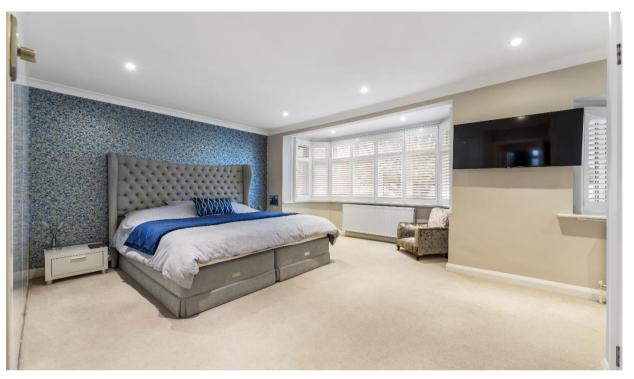

# Master bedroom - 18.10 x 16.11

Double glazed bay windows to front aspect, bespoke plantation shutters, double panel radiators, fitted wardrobes, carpet, spotlights, coving.